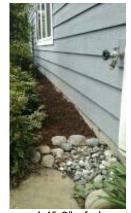

 $\textbf{Negative Grade} \ \ \overline{\textbf{X}} \ \text{East} \ \ \overline{\textbf{X}} \ \text{South} \ \ \overline{\textbf{X}} \ \text{Wood in contact with/improper clearance to soil}$ 

**Photos** 

Recommend 4"-6" of clearance between siding & soil

Recommend 4"-6" of clearance between siding & soil

Retaining wall

X None

Hose bibs

Condition X Satisfactory

Operable X Yes