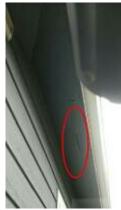

Condition X Satisfactory

**Comments** Trim was in need of normal painting / caulking maintenance.

Soffit

Material X Wood

Condition X Satisfactory

**Comments** Any gaps should be sealed or wire mesh installed to prevent birds or bugs accessing home.(see picture)

Recommend repair

**Photos** 

Recommend sealing gaps/ holes

Fascia

Material X Wood

Condition X Satisfactory

Flashing

Material X Aluminum/Steel