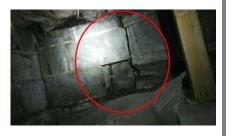

#### Foundation walls

**Comments** Concrete block foundation at Southeast corner appears to have some structural movement. Large cedar tree roots may be affecting the foundation in this corner. Recommend sealing & monitor(see photo).

#### **Photos**

wood to soil contact

wood to soil contact

Southeast corner foundation