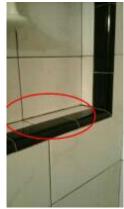

# Bathroom (1)

| Bath           |                                                                                                                                                                                                                   |
|----------------|-------------------------------------------------------------------------------------------------------------------------------------------------------------------------------------------------------------------|
| Location       | 1st floor guest                                                                                                                                                                                                   |
| Sinks          | Faucet leaks: X Yes No Pipes leak: Yes X No                                                                                                                                                                       |
| Tubs           | Faucet leaks: Yes X No Pipes leak: Yes No X Not Visible                                                                                                                                                           |
| Showers        | Faucet leaks: ☐ Yes X No Pipes leak: ☐ Yes ☐ No X Not Visible                                                                                                                                                     |
| Toilet         | Bowl loose: ☐ Yes X No Operable: X Yes ☐ No                                                                                                                                                                       |
| Whirlpool      | X No                                                                                                                                                                                                              |
| Shower/Tub a   | rea X Ceramic/Plastic Condition: X Satisfactory ☐ Marginal ☐ Poor ☐ Rooted floors Caulk/Grouting needed: X Yes ☐ No Where: Cracked grout / caulk present around tub / tile & sink. Recommend repair prior to use. |
| Drainage       | X Satisfactory                                                                                                                                                                                                    |
| Water flow     | X Satisfactory                                                                                                                                                                                                    |
| Moisture stain | ns present X No                                                                                                                                                                                                   |
| Doors          | X Satisfactory                                                                                                                                                                                                    |
| Window         | X Satisfactory                                                                                                                                                                                                    |
| Receptacles p  | present X Yes Operable: X Yes No                                                                                                                                                                                  |
| GFCI           | X Yes Operable: X Yes No                                                                                                                                                                                          |
| Open ground/   | Reverse polarity X No                                                                                                                                                                                             |
| Heat source p  | resent X Yes                                                                                                                                                                                                      |
| Exhaust fan    | X Yes Operable: X Yes No X Noisy                                                                                                                                                                                  |
| Comments       | Faucet is leaking at handle when on - recommend repair and/or replacement Recommend recaulking/regrouting in shower/tub area                                                                                      |
| Photos         |                                                                                                                                                                                                                   |

Recommend recaulking / regrouting shower