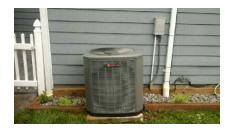

#### Exterior A/C - Heat pump #1

Unit #1 Location: Exterior Westside of home

Brand: Trane

Model #: 4TTR4024B1000AA

Serial #: 9024J703F Approximate Age: 7 + years

Condition X Satisfactory

Energy source X Electric X Air cooled

#### Exterior A/C - Heat pump #1 cont.

**Level** X No X Recommend re-level unit

Condenser Fins X Satisfactory

Insulation X Yes

Improper Clearance (air flow) X Yes

**Photos** 

Recommend leveling A/C unit