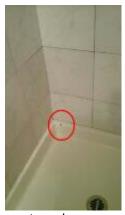

Recommend recaulking / regrouting shower

Recommend recaulking / regrouting shower

chip present on shower pan