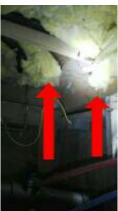

| Interior         |                                                                                                                               |  |
|------------------|-------------------------------------------------------------------------------------------------------------------------------|--|
| Fireplace        |                                                                                                                               |  |
|                  | X None                                                                                                                        |  |
| Stairs/Steps/E   | Balconies                                                                                                                     |  |
| Condition        | X Satisfactory                                                                                                                |  |
| Handrail         | X Satisfactory                                                                                                                |  |
| Risers/Treads    | X Satisfactory                                                                                                                |  |
| Smoke/Carbo      | n Monoxide detectors                                                                                                          |  |
| Smoke Detect     | or X Present Operable: X Yes No Not tested X Recommend additional                                                             |  |
| CO Detector      | X Present Operable: X Yes ☐ No ☐ Not tested X Recommend additional                                                            |  |
| Comments         | Recommend installing smoke & carbon monoxide detectors in each living space. Recommend changing the batteries every 6 months. |  |
| Attic/Structure  | e/Framing/Insulation                                                                                                          |  |
| Access           | ▼ Scuttlehole/Hatch                                                                                                           |  |
| Inspected from   | n X In the attic                                                                                                              |  |
| Location         | X Bedroom Closet                                                                                                              |  |
| Access limited   | d by Only 1 access location identified/ inspected & was accessible to 1/3 of the total attic space.                           |  |
| Flooring         | ▼ Partial                                                                                                                     |  |
| Insulation       | X Batts X Foam Depth: N/A X Displaced                                                                                         |  |
| Installed in     | X Rafters/Trusses X Walls                                                                                                     |  |
| Vapor barriers   | SX Not Visible                                                                                                                |  |
| Ventilation      | X Ventilation appears adequate                                                                                                |  |
| Fans exhauste    | ed to X Not Visible                                                                                                           |  |
| <b>HVAC Duct</b> | X N/A                                                                                                                         |  |
| Chimney chas     | se X N/A                                                                                                                      |  |
| Structural pro   | blems observed X No                                                                                                           |  |
| Roof structure   | Rafters X Wood                                                                                                                |  |
| Ceiling joists   | X Not Visible                                                                                                                 |  |
| Sheathing        | X Plywood                                                                                                                     |  |
| Evidence of co   | ondensation X No                                                                                                              |  |
| Evidence of m    | noisture X No                                                                                                                 |  |
| Evidence of le   | eaking X No                                                                                                                   |  |
| Firewall between | een units X N/A                                                                                                               |  |
| Electrical       | X No apparent defects                                                                                                         |  |
| Comments         | Exposed wires should be capped or covered. Safety hazard, recommend repair by licensed electrician.                           |  |
| Photos           |                                                                                                                               |  |

## **Interior**

exposed wires, recommend repair