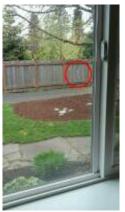

#### Crawl space

Type X Combination basement/crawl space/slab

Conditioned (heated/cooled) X No

**Comments** Recommend sealing or installing wire mesh at gaps in plywood skirts around home(see photos).

Rodent traps present with 2 caputured. Recommend pest inspection.

#### **Photos**

Gap in plywood skirting around base of home.