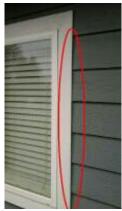

#### Foundation walls

**Comments** Concrete block foundation at Southeast corner appears to have some structural movement. Large cedar tree roots may be affecting the foundation in this corner. Recommend sealing & monitor(see photo).

#### **Photos**

wood to soil contact

wood to soil contact

Southeast corner foundation