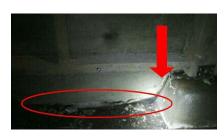

#### Foundation walls

**Comments** Concrete block foundation at Southeast corner appears to have some structural movement. Large cedar tree roots may be affecting the foundation in this corner. Recommend sealing & monitor(see photo).

#### **Photos**

wood to soil contact

wood to soil contact

Southeast corner foundation