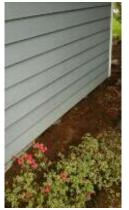

 $\textbf{Negative Grade} \ \ \overline{\textbf{X}} \ \text{East} \ \ \overline{\textbf{X}} \ \text{South} \ \ \overline{\textbf{X}} \ \text{Wood in contact with/improper clearance to soil}$ 

**Photos** 

Recommend 4"-6" of clearance between siding & soil

Recommend 4"-6" of clearance between siding & soil

Retaining wall

X None

Hose bibs

Condition X Satisfactory

Operable X Yes