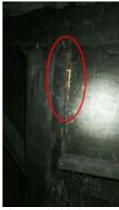

#### Foundation walls

**Comments** Concrete block foundation at Southeast corner appears to have some structural movement. Large cedar tree roots may be affecting the foundation in this corner. Recommend sealing & monitor(see photo).

#### **Photos**

wood to soil contact

wood to soil contact

Southeast corner foundation