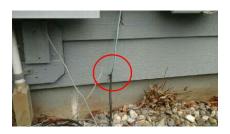

#### Foundation walls

**Comments** Concrete block foundation at Southeast corner appears to have some structural movement. Large cedar tree roots may be affecting the foundation in this corner. Recommend sealing & monitor(see photo).

#### **Photos**

wood to soil contact

wood to soil contact

Southeast corner foundation