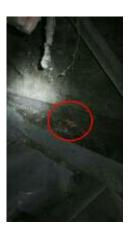

Plywood skirting in contact with soil & appears to have some moisture staining. Recommend clearing soil

away from wood & repair / replace as needed.

#### **Photos**

wood to soil contact

wood to soil contact

Southeast corner foundation