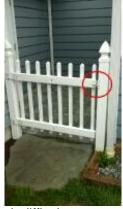

### **Grounds**

Fence/Wall cont.

Gate X Satisfactory Operable: X Yes No

**Comments** Gate latch difficult to operate(see picture). Recommend repair

**Photos** 

gate latch difficult to operate

Landscaping affecting foundation