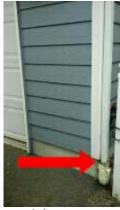

#### Gutters/Scuppers/Eavestrough

Condition X Satisfactory

Material 

X Galvanized/Aluminum

Leaking 
X No apparent leaks

Attachment X Satisfactory

Extension needed X North

**Comments** Gutters were in overall adequate condition.

Extension recommend at Northwest downspout on garage (see pic) Recommend repair

**Photos** 

Recommend downspout extensions

Siding

Material X Fiberboard X Fiber-cement X Wood X Typical cracks

Condition X Satisfactory