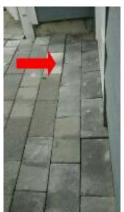

Condition X Satisfactory X Trip hazard

**Comments** Patio has settled in areas making an uneven surface/ trip hazard. Recommend repair

**Photos** 

patio settling, trip hazard

Deck/Balcony

Material X Wood

Condition X Satisfactory