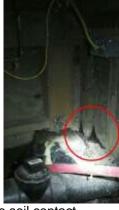

 $\textbf{Negative Grade} \ \ \overline{\textbf{X}} \ \text{East} \ \ \overline{\textbf{X}} \ \text{South} \ \ \overline{\textbf{X}} \ \text{Wood in contact with/improper clearance to soil}$ 

**Photos** 

Recommend 4"-6" of clearance between siding & soil

Recommend 4"-6" of clearance between siding & soil

Retaining wall

X None

Hose bibs

Condition X Satisfactory

Operable X Yes