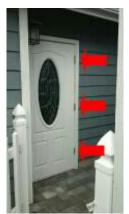

#### Service Entry cont. Comments cont. Exterior electrical outlet located at front door was not operable. Recommend repair by licensed electrician. Other exterior outlets functioned properly Building(s) Exterior Wall Construction **Type** X Not Visible Condition X Not Visible Exterior Doors Main Entrance Weatherstripping: X Satisfactory ☐ Marginal ☐ Poor ☐ Missing ☐ Replace Door condition: X Satisfactory Marginal Poor **Patio** Door condition: X Satisfactory Marginal Poor Weatherstripping: X Satisfactory Marginal Poor Missing Replace Rear door Door condition: X Satisfactory Marginal Poor Other door Comments Sliding glass door lock does not latch properly. Recommend repair Patio door appears to be installed with hinges on the exterior side. Recommend repair /replace

#### **Photos**

Patio door installed with hinges on exterior